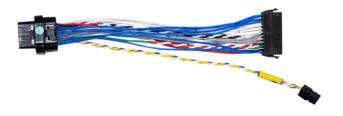

#### ECU installation.

The adapter has the FT Main connector female (Molex MicroFit 24 ways), FT450 connector (AMP/Tyco 26 ways) and the FT CAN A connector (Molex MicroFit 4 ways).

### **TECHNICAL DESCRIPTION**

- 1 FT main connector 24 ways
- 1 FT450 SUPERSEAL connector 26 ways
- 1 CAN-A connector 4 ways